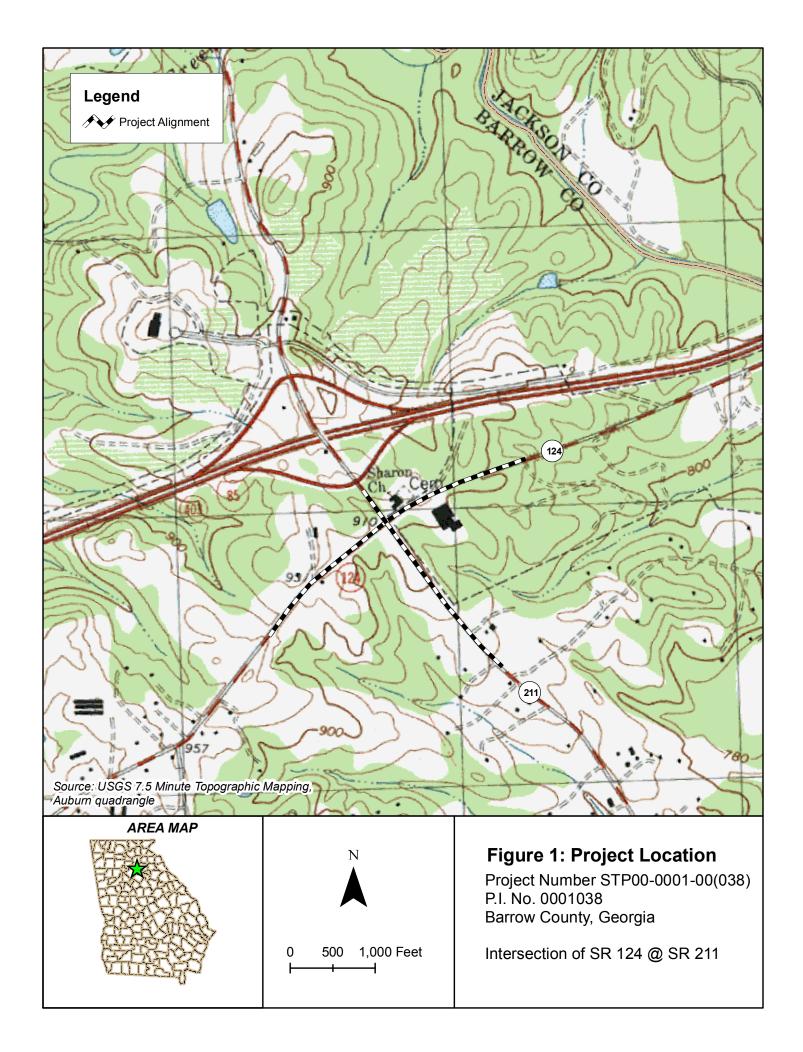

## Project STP00-0001-00(038) Barrow County PI Number 0001038 Proposed Intersection Changes of SR 124 @ SR 211

## **Project Description**

Project STP00-0001-00(038) consists of providing intersection turning lanes in order to improve safety, reduce congestion, and serve future projected traffic volumes. The proposed ROW for both SR 124 and SR 211 varies from 80 to 250 feet throughout the corridor. The termini of SR 124 are approximately 2,100 feet east and west of the intersection of SR 211. The termini of SR 211 are approximately 2,000 feet north and south of the intersection of SR 124. Traffic would be maintained on the existing road during construction.